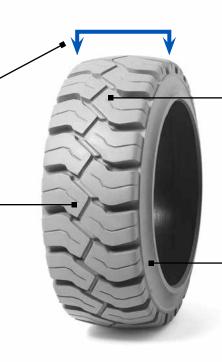

## WIDE PROFILE AND FLAT FOOTPRINT

Increases stability and grip

### LOW ROLLING RESISTANCE COMPOUND

 Increases energy efficiency and thermal performance

### NON-MARKING NATURAL RUBBER COMPOUND

- Prevents visible marks on the floor, ensuring a clean working environment
- Reduces chunking and cutting

### UNIQUE TWO-STAGE CONSTRUCTION

 Inner thermal-layer reduces heat build-up for enhanced tire life

| TIRE SIZES          |                 |                 |                 |                     |
|---------------------|-----------------|-----------------|-----------------|---------------------|
| 10 x 5 x 6 1/2      | 18 x 6 x 12 1/8 | 28 x 12 x 22    | 18 x 7 x 12 1/8 | 28 x 10 x 22        |
| 13 1/2 x 5 1/2 x 8  | 18 x 8 x 12 1/8 | 14 x 5 x 10     | 21 x 7 x 15     | 22 x 8 x 16         |
| 16 x 5 x 10 1/2     | 18 x 9 x 12 1/8 | 14 x 4 1/2 x 8  | 21 x 8 x 15     | 22 x 12 x 16        |
| 16 1/4 x 5 x 11 1/4 | 22 x 7 x 16     | 16 x 6 x 10 1/2 | 21 x 9 x 15     | 16 x 7 x 10 1/2     |
| 16 1/4 x 6 x 11 1/4 | 22 x 9 x 16     | 15 x 5 x 11 1/4 | 22 x 10 x 16    | 16 1/4 x 7 x 11 1/4 |